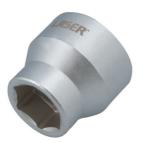

## Oil Filter Wrench 24/36mm 3/8"D

A double sided oil filter socket wrench combining 24mm and 36mm single hex socket into one flip socket, designed to be used with a 3/8"D extension bar the 8508 provides a simple socket for multiple vehicle applications.

## **Additional Information**

- Double ended 3/8"D socket with 24mm & 36mm single Hex (6pt). Designed to use with 3/8" short extension.
- · Applications include: Alfa Romeo, Audi, BMW, Chrysler, Ford, Mini, Opel/Vauxhall, Saab, Seat, Skoda, Volvo & VW.
- Suitable for use on modern plastic oil filter housings equipped with a 24 or 36mm hexagon fitment.
- Manufactured from chrome plated S45C steel with a satin finish.
- · NOTE: Hand use only, do not use with impact wrench.