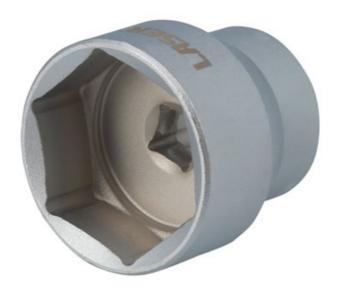

## Oil Filter Wrench 24/36mm 3/8"D

A double sided oil filter socket wrench combining 24mm and 36mm single hex socket into one flip socket, designed to be used with a 3/8"D extension bar the 8508 provides a simple socket for multiple vehicle applications.

## **Additional Information**

- Double ended 3/8"D socket with 24mm & 36mm single Hex (6pt). Designed to use with 3/8" short extension.
- · Applications include: Alfa Romeo, Audi, BMW, Chrysler, Ford, Mini, Opel/Vauxhall, Saab, Seat, Skoda, Volvo & VW.
- Suitable for use on modern plastic oil filter housings equipped with a 24 or 36mm hexagon fitment.
- Manufactured from chrome plated S45C steel with a satin finish.
- · NOTE: Hand use only, do not use with impact wrench.